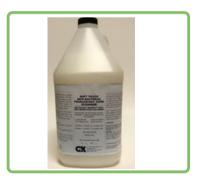

SOFT TOUCH
ANTI-BACTERIAL
PEARLESCENT HAND
CLEANSER

NETTOYANT NACRÉ ET ANTIBACTÉRIES POUR LES MAINS
FOR NOUSTRIAL AND INSTITUTIONAL USE ONLY
UNIQUEMENT À L'USAGE DES NOUSTRIES ET DES
ÉTABLISSEMENTS
- Lanclin enriched - Enrichi à la lancline
- Non-irritating to skin - N'irrite pas la peau
CONTANS : 4 - CHLORO - 3:5 - XYLENOL 0.25%
CONTENT : 4 - CHLORO - 3:5 - XYLENOL 0.25%

GK ANTI-BACTERIAL PEARLESCENT HAND SOAP WHITE

\$15.15 4 LIT

APOLLO-3.78 HAND SANITIZER 65% ALCOHOL BASED

\$47.00 3.78 LIT