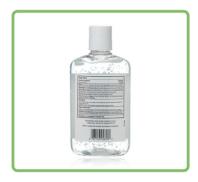

## **GK CHEMICAL SPECIALTIES**

CUARD

Hand Sanitizer

Water State Management of the S

90002 DISPENSER SOAP/SANITIZER BULK SAN JAMAR S900TBK

\$29.80 EACH

APOLLO-12 HAND SANITIZER 65% ALCOHOL BASED 12x8 OZ

\$98.00 CS/12